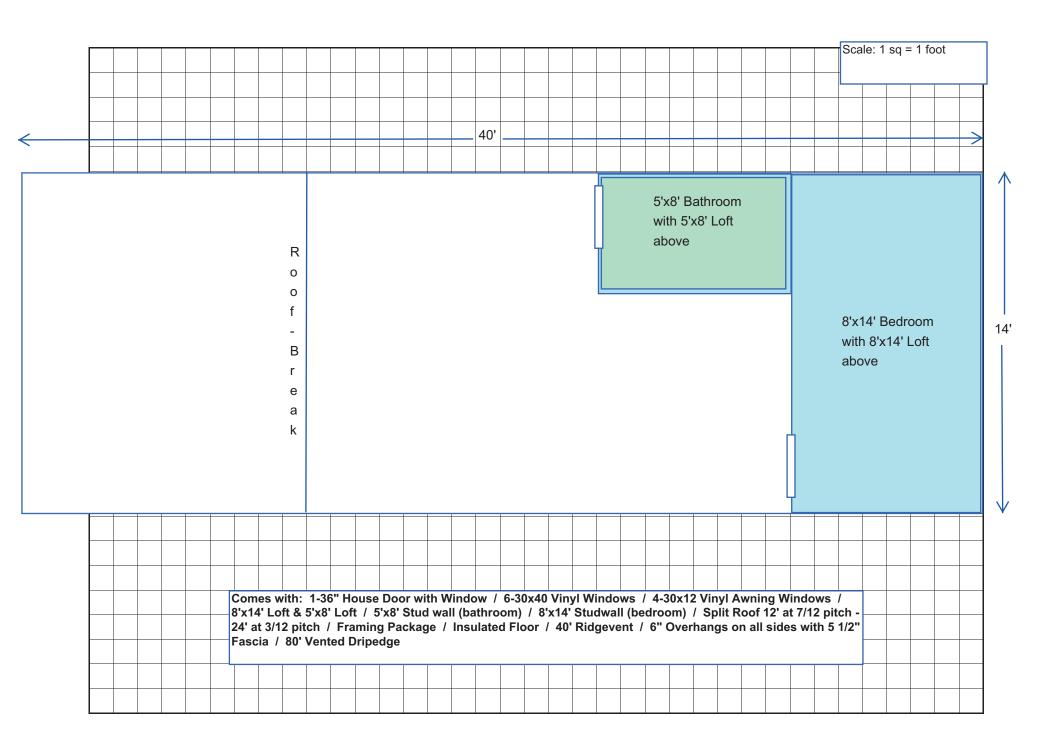

| Sx8' Bathroom with 5x8' Loft above  8x14' Bedroom with 8x14' Loft above  8x14' Bedroom with 8x14' Loft above  8x14' Loft above  8x14' Bedroom yith 8x14' Loft above  8x14' Loft above                                                                                                                                                                                                                        |  |                        |                |             |                |                |                                      |              |       |       |      |     |      |          |       |       |          |         |        |        |        |        | Sca  | ıle: 1      | sq = | = 1 foo | ot |
|--------------------------------------------------------------------------------------------------------------------------------------------------------------------------------------------------------------------------------------------------------------------------------------------------------------------------------------------------------------------------------------------------------------|--|------------------------|----------------|-------------|----------------|----------------|--------------------------------------|--------------|-------|-------|------|-----|------|----------|-------|-------|----------|---------|--------|--------|--------|--------|------|-------------|------|---------|----|
| with 5'x8' Loft above  8'x14' Bedroom with 8'x14' Loft above  14' e a a k  Comes with: 1-36" House Door with Window / 4-30x40 Vinyl Windows / 4-30x12 Vinyl Awning Windows / 8'x14' Loft & 5'x8' Loft / 5'x8' Stud wall (bathroom) / 8'x14' Studwall (bedroom) / Split Roof 12' at 7/12 pitch- 20' at 3/12 pitch / Framing Package / Insulated Floor / 32' Ridgevent / 6" Overhangs on all sides with 5 1/2" |  |                        |                |             |                |                |                                      |              |       |       | 32'  |     |      |          |       |       |          |         |        |        |        |        |      | <b>&gt;</b> | •    |         |    |
| Comes with: 1-36" House Door with Window / 4-30x40 Vinyl Windows / 4-30x12 Vinyl Awning Windows / 8'x14' Loft & 5'x8' Stud wall (bathroom) / 8'x14' Studwall (bedroom) / Split Roof 12' at 7/12 pitch - 20' at 3/12 pitch / Framing Package / Insulated Floor / 32' Ridgevent / 6" Overhangs on all sides with 5 1/2"                                                                                        |  |                        |                |             |                |                | o<br>o<br>f<br>-<br>B<br>r<br>e<br>a |              |       |       |      |     |      | with 5'x |       |       |          |         | W      | ith 8  | 'x14'  |        |      |             |      | 14'     |    |
| 8'x14' Loft & 5'x8' Loft / 5'x8' Stud wall (bathroom) / 8'x14' Studwall (bedroom) / Split Roof 12' at 7/12 pitch - 20' at 3/12 pitch / Framing Package / Insulated Floor / 32' Ridgevent / 6" Overhangs on all sides with 5 1/2"                                                                                                                                                                             |  |                        |                |             |                |                |                                      |              |       |       |      |     |      |          |       |       |          |         |        |        |        |        |      |             |      | V       |    |
|                                                                                                                                                                                                                                                                                                                                                                                                              |  | 8'x14' Lo<br>20' at 3/ | oft &<br>12 pi | 5'x8<br>tch | ' Lof<br>/ Fra | t / 5<br>ıminç | 'x8'<br>g Pa                         | Stud<br>ckag | l wal | I (ba | thro | om) | / 8' | x14' Stu | ıdwal | I (be | droom) / | Split F | Roof 1 | 12' at | t 7/12 | 2 pite | ch - |             |      |         |    |