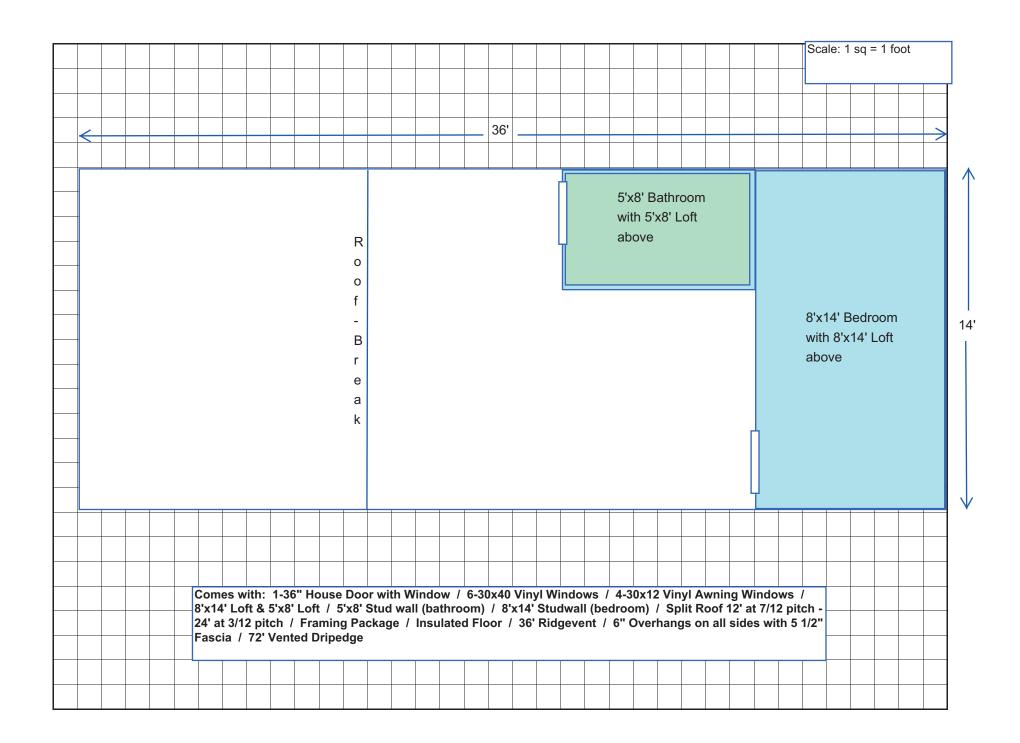

|  |         |                |                |      |             |                |               |                     |         |         |       |                               |                       |      |       |      |       |      |       |      |                 |       |      | Sca | le: 1         | sq = | 1 foot | : |
|--|---------|----------------|----------------|------|-------------|----------------|---------------|---------------------|---------|---------|-------|-------------------------------|-----------------------|------|-------|------|-------|------|-------|------|-----------------|-------|------|-----|---------------|------|--------|---|
|  |         |                |                |      |             |                |               |                     |         |         |       | 28                            | ,                     |      |       |      |       |      |       |      |                 |       |      |     |               |      |        |   |
|  | <b></b> |                |                |      |             |                |               |                     |         |         |       | 20                            |                       |      |       |      |       |      |       |      |                 |       |      |     | $\rightarrow$ |      |        |   |
|  |         |                |                |      |             |                |               | R o o f - B r e a k |         |         |       |                               | 5'x8'<br>with<br>abov | 5'x8 |       |      |       |      |       | ١    | 3'x14<br>with { | 3'x14 |      |     |               |      | 14'    |   |
|  |         |                |                |      |             |                |               |                     |         |         |       |                               |                       |      |       |      |       |      |       |      |                 |       |      |     |               |      |        |   |
|  |         |                |                |      |             |                |               |                     |         |         |       |                               |                       |      |       |      |       |      |       |      |                 |       |      |     |               |      |        |   |
|  |         |                |                |      |             |                |               |                     |         |         |       |                               |                       |      |       |      |       |      |       |      |                 |       |      |     |               |      |        |   |
|  |         | 8'x14<br>20' a | 4' Lo<br>t 3/1 | ft & | 5'x8<br>:ch | ' Lof<br>/ Fra | t / s<br>amin | 5'x8'<br>g Pa       | Stud wa | all (ba | athro | 4-30x4<br>oom) / 8<br>d Floor | 3'x14'                | Stud | lwall | (bed | Iroor | n) / | Split | Roof | 8' at           | 7/12  | pitc | h - |               |      |        |   |
|  |         |                | 1              |      |             |                |               |                     |         |         |       |                               | 1                     |      |       | 1    |       |      |       |      |                 |       |      |     |               |      |        |   |