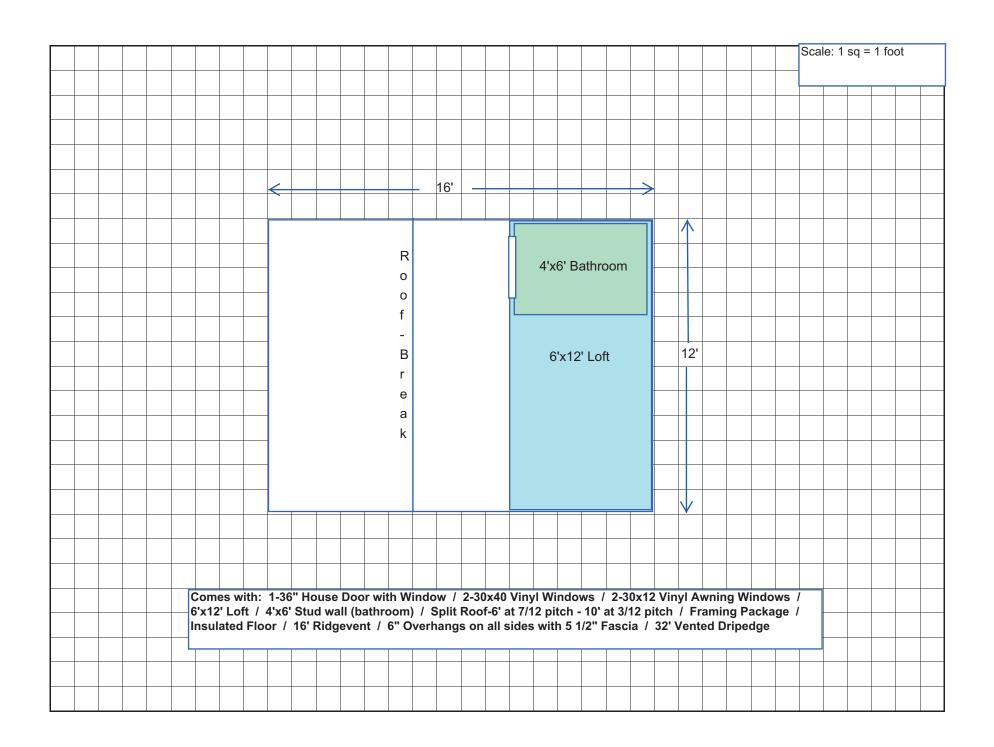

|  |  |      |       |       |       |       |      |         |        |        |      |      |       |        |       |       |      |      |               |                 |         |      | Sca          | ale: 1 | sq = | 1 fo | ot |
|--|--|------|-------|-------|-------|-------|------|---------|--------|--------|------|------|-------|--------|-------|-------|------|------|---------------|-----------------|---------|------|--------------|--------|------|------|----|
|  |  |      |       |       |       |       |      |         |        |        |      |      |       |        |       |       |      |      |               |                 |         |      |              |        |      |      |    |
|  |  |      |       |       |       |       |      |         |        |        |      |      |       |        |       |       |      |      |               |                 |         |      |              |        |      |      |    |
|  |  |      |       |       |       |       |      |         |        |        |      |      |       |        |       |       |      |      |               |                 |         |      |              |        |      |      |    |
|  |  |      |       |       |       |       |      |         |        |        |      |      |       |        |       |       |      |      |               |                 |         |      |              |        |      |      |    |
|  |  |      |       | _     |       |       |      |         |        |        | 16'  |      |       |        |       |       |      |      | $\rightarrow$ | •               |         |      |              |        |      |      |    |
|  |  |      |       |       |       |       |      |         |        |        |      |      |       |        |       |       |      |      |               |                 |         |      |              |        |      |      |    |
|  |  |      |       |       |       |       |      |         |        |        |      |      |       |        |       |       |      |      |               | 1 1             |         |      |              |        |      |      |    |
|  |  |      |       |       |       |       |      |         | R      |        |      |      |       |        | 41. 6 | N.D.  | d    |      |               |                 |         |      |              |        |      |      |    |
|  |  |      |       |       |       |       |      |         | 0      |        |      |      |       |        | 4 X6  | 6' Ba | tnrc | om   |               |                 |         |      |              |        |      |      |    |
|  |  |      |       |       |       |       |      |         | 0      |        |      |      |       | Н      |       |       |      |      |               |                 |         |      |              |        |      |      |    |
|  |  |      |       |       |       |       |      |         | f<br>- |        |      |      |       |        |       |       |      |      |               | 10'             |         |      |              |        |      |      |    |
|  |  |      |       |       |       |       |      |         | -<br>В |        |      |      |       |        | 6'    | x10'  | Lof  | t    |               |                 |         |      |              |        |      |      |    |
|  |  |      |       |       |       |       |      |         | r      |        |      |      |       |        |       |       |      |      |               |                 |         |      |              |        |      |      |    |
|  |  |      |       |       |       |       |      |         | е      |        |      |      |       |        |       |       |      |      |               |                 |         |      |              |        |      |      |    |
|  |  |      |       |       |       |       |      |         | a      |        |      |      |       |        |       |       |      |      |               |                 |         |      |              |        |      |      |    |
|  |  |      |       |       |       |       |      |         | k      |        |      |      |       |        |       |       |      |      |               |                 |         |      |              |        |      |      |    |
|  |  |      |       |       |       |       |      |         |        |        |      |      |       |        |       |       |      |      |               | I V             |         |      |              |        |      |      |    |
|  |  |      |       |       |       |       |      |         |        |        |      |      |       |        |       |       |      |      |               |                 |         |      |              |        |      |      |    |
|  |  |      |       |       |       |       |      |         |        |        |      |      |       |        |       |       |      |      |               |                 |         |      |              |        |      |      |    |
|  |  |      |       |       |       |       |      |         |        |        |      |      |       |        |       |       |      |      |               |                 |         |      |              |        |      |      |    |
|  |  | Со   | mes   | with  | : 1-3 | 36" F | lous | e Do    | or w   | /ith \ | Winc | low  | / 2-  | 30x40  | ) Vin | vI W  | indo | ows  | / 2           | 2-30x12 Vinyl A | wnina \ | Wind | lows         | s /    | 1    |      |    |
|  |  | 6'x  | 10' L | oft / | 4'x   | 6' St | ud w | /all (l | bath   | roor   | n) / | Spli | it Ro | of-6'  | at 7/ | 12 p  | itch | - 10 | ' at          | 3/12 pitch / Fr | aming   | Pacl | kage         | . /    | -    |      |    |
|  |  | IIIS | uiate | :u r  | oor   | , 10  | Kia  | yeve    | #NU /  | O      | Ove  | man  | iys o | ıı all | siue  | 5 WI  | ui 3 | 1/2  | ras           | scia / 32' Vent | ա ՄՈ    | eug  | <del>-</del> |        |      |      |    |
|  |  |      |       |       |       |       |      |         |        |        |      |      |       |        |       |       |      |      |               |                 |         |      |              |        |      |      |    |
|  |  |      |       |       |       |       |      |         |        |        |      |      |       |        |       |       |      |      |               |                 |         |      |              |        |      |      |    |
|  |  |      |       |       |       |       |      |         |        |        |      |      |       |        |       |       |      |      |               |                 |         |      |              |        |      |      |    |
|  |  |      |       |       |       |       |      |         |        |        |      |      |       |        |       |       |      |      |               |                 |         |      |              |        |      |      |    |