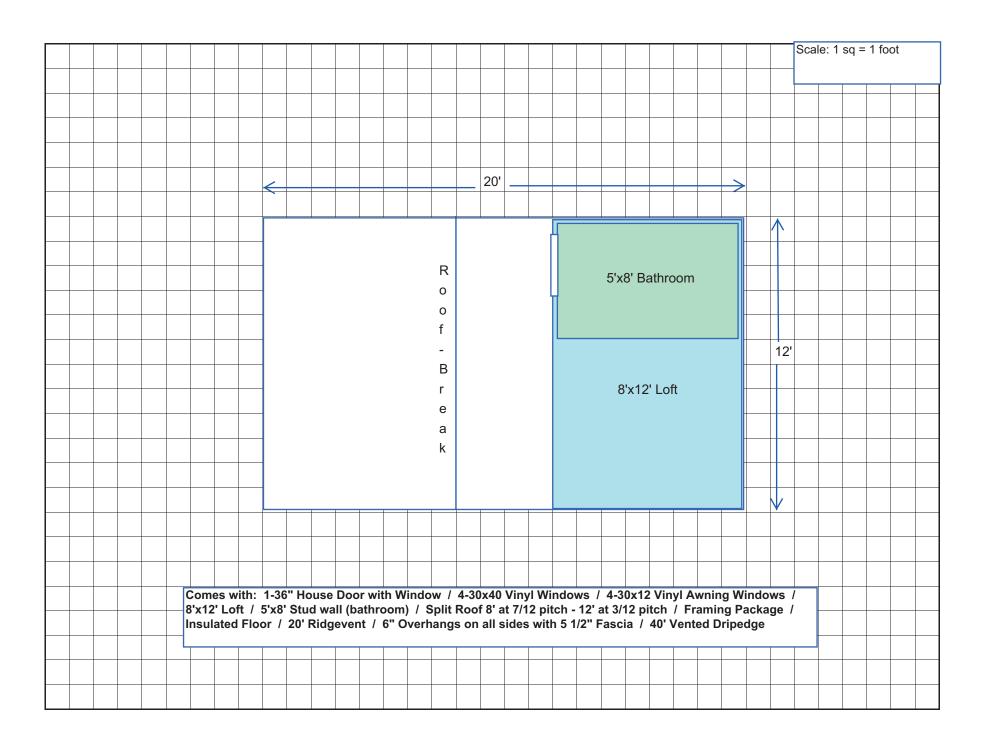

|   |  |  |   |     |     |    |      |      |       |      |        |      |       |         |        |                                            |         |       |         |       |       |      |      |      |      |       |      | Sca    | ile: 1        | sq = | 1 foot     |                                         |
|---|--|--|---|-----|-----|----|------|------|-------|------|--------|------|-------|---------|--------|--------------------------------------------|---------|-------|---------|-------|-------|------|------|------|------|-------|------|--------|---------------|------|------------|-----------------------------------------|
|   |  |  |   |     |     |    |      |      |       |      |        |      |       |         |        |                                            |         |       |         |       |       |      |      |      |      |       |      |        |               |      |            | Ŧ                                       |
|   |  |  |   |     |     |    |      |      |       |      |        |      |       |         |        |                                            |         |       |         |       |       |      |      |      |      |       |      |        |               |      |            |                                         |
|   |  |  |   |     |     |    |      |      |       |      |        |      |       |         |        |                                            |         |       |         |       |       |      |      |      |      |       |      |        |               |      |            |                                         |
|   |  |  |   |     |     |    |      | _    |       |      |        |      |       |         |        |                                            | 24'     |       |         |       |       |      |      |      |      |       |      |        | $\rightarrow$ |      |            |                                         |
|   |  |  |   |     |     |    |      |      |       |      |        |      |       |         |        |                                            |         |       |         |       |       |      |      |      |      |       |      |        |               |      |            |                                         |
|   |  |  |   |     |     |    |      |      |       |      |        |      |       |         |        |                                            |         |       |         |       |       | F    |      |      |      |       |      |        |               |      | $\uparrow$ |                                         |
| - |  |  |   |     |     |    |      |      |       |      |        |      |       |         | R      |                                            |         |       |         |       |       |      |      | E!v  | 8' B | othr  | 002  | ,      |               |      |            | 1                                       |
|   |  |  |   |     |     |    |      |      |       |      |        |      |       |         | 0      |                                            |         |       |         |       |       |      |      | ЭΧ   | 0 0  | allif | OOH  | 1      |               |      |            | 1                                       |
| 1 |  |  |   |     |     |    |      | -    |       |      |        |      |       |         | 0      |                                            |         |       |         |       |       |      |      |      |      |       |      |        |               |      |            | +                                       |
|   |  |  |   |     |     |    |      | 1    |       |      |        |      |       |         | f<br>- |                                            |         |       |         |       |       |      |      |      |      |       |      |        |               |      | 12'        | -                                       |
|   |  |  |   |     |     |    |      | 1    |       |      |        |      |       |         | В      |                                            |         |       |         |       |       |      |      |      |      |       |      |        |               |      |            | -                                       |
|   |  |  |   |     |     |    |      |      |       |      |        |      |       |         | r      |                                            |         |       |         |       |       |      |      | 8    | 'x12 | Lo    | ft   |        |               |      |            | 1                                       |
|   |  |  |   |     |     |    |      |      |       |      |        |      |       |         | e<br>a |                                            |         |       |         |       |       |      |      |      |      |       |      |        |               |      |            | -                                       |
|   |  |  |   |     |     |    |      |      |       |      |        |      |       |         | k      |                                            |         |       |         |       |       |      |      |      |      |       |      |        |               |      |            |                                         |
|   |  |  |   |     |     |    |      |      |       |      |        |      |       |         |        |                                            |         |       |         |       |       |      |      |      |      |       |      |        |               |      |            |                                         |
|   |  |  |   |     |     |    |      |      |       | _    | _      |      |       | +       | 1      |                                            |         | 1     | 1       |       |       |      |      |      |      |       |      |        |               |      | $\bigvee$  |                                         |
| - |  |  |   |     |     |    |      |      |       |      |        |      |       |         |        |                                            |         |       |         |       |       |      |      |      |      |       |      |        |               |      |            | +                                       |
| + |  |  |   |     |     |    |      |      |       |      |        |      |       |         |        |                                            |         |       |         |       |       |      |      |      |      |       |      |        |               |      |            | +                                       |
|   |  |  |   | 8'x | 12' | Lo | ft / | 5'x8 | 3' St | ud v | vall ( | batl | hroon | n) / \$ | Split  | 4-30x40 Vi<br>Roof 8' at 7<br>s on all sid | '/12 pi | tch - | · 16' a | at 3/ | 12 pi | itch | / Fr | amin | g Pa | acka  | ge i | l<br>I |               |      |            | +++++++++++++++++++++++++++++++++++++++ |
| + |  |  | ' | -   |     |    |      |      |       |      |        |      |       |         |        |                                            |         |       |         |       |       |      |      |      |      |       |      |        |               |      |            | +                                       |
|   |  |  | - | -   |     |    |      |      |       | _    |        |      |       |         |        |                                            |         |       |         |       |       |      |      |      |      |       |      |        |               |      |            | +                                       |